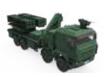

#### Possible Platforms

BAE Tracked

**IVECO** 8x8 Wheeled + Crane

Scania 8x8 Wheeled

6x6 Wheeled