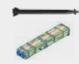

# / Customized long range precision fire

## EuroPULS performance characteristics

- Market available and fielded launcher platform
- Best logistic support by customer selected mobility platform
- Highest fire power flexibility with a wide range of effectors
- Legacy and future effectors
- Highest effective firing range of 300 km

- Autonomous re-supply with on-board crane
- European safety and security standards
- European production base of launcher & ammunition planned
- Harmonized HMI & Training with proven KNDS artillery systems
- Highly mobile and air transportable

#### Technical Data

| Dimensions LxWxH | 10.50 m / 2.55 m / 3.40 m |
|------------------|---------------------------|
| Combat weight    | < 38.0 t                  |
| Engine power     | 368 kW (500 HP)           |
| Maximum Speed    | 90 km/h (road)            |
| Range            | > 750 km (road)           |
|                  |                           |

| Effective firing range | < 300 km                                                                |
|------------------------|-------------------------------------------------------------------------|
| Ammunition<br>(2 Pods) | Mix of European legacy and PULS rockets<br>Adaptable to future missiles |
| Rate of fire           | e.g. 12 rockets in ~60 seconds                                          |
| Target engagement      | Azimuth: > 180°, three fire directions                                  |
| Crew                   | 3 soldiers in protected cabin                                           |
| Protection             | High protection level to customer specification                         |