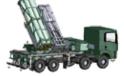

#### Possible Platforms

BAE Tracked

**IVECO** 8x8 Wheeled + Crane

Scania 8x8 Wheeled

6x6 Wheeled