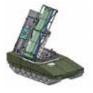

#### Possible Platforms

BAE Tracked

**IVECO** 8x8 Wheeled + Crane

Scania 8x8 Wheeled

6x6 Wheeled