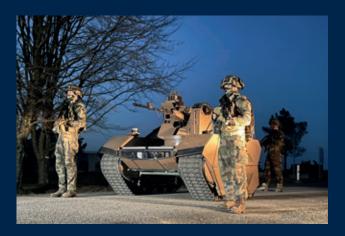

# Mission

The "OPTIO"-X20" is the weaponized implementation of Nexter's new range of Multimissions Tactical Robotics Systems. Armed with the Arx®20 RCWS, this open-architecture tracked drone is specifically designed for perimeter observation, reconnaissance, and target engagement tasks. With the ARX®20, its 20mm automatic cannon and 7.62mm, both gyro-stabilized, OPTIO®-X20 is able to handle up to level 4 protected targets.

Based on Nexter's know-how in the field of armament and robotics, OPTIO®-X20 meets the operational requirements for surveillance, protection, security and combat missions, on open modern battlefields as well as in urban areas.