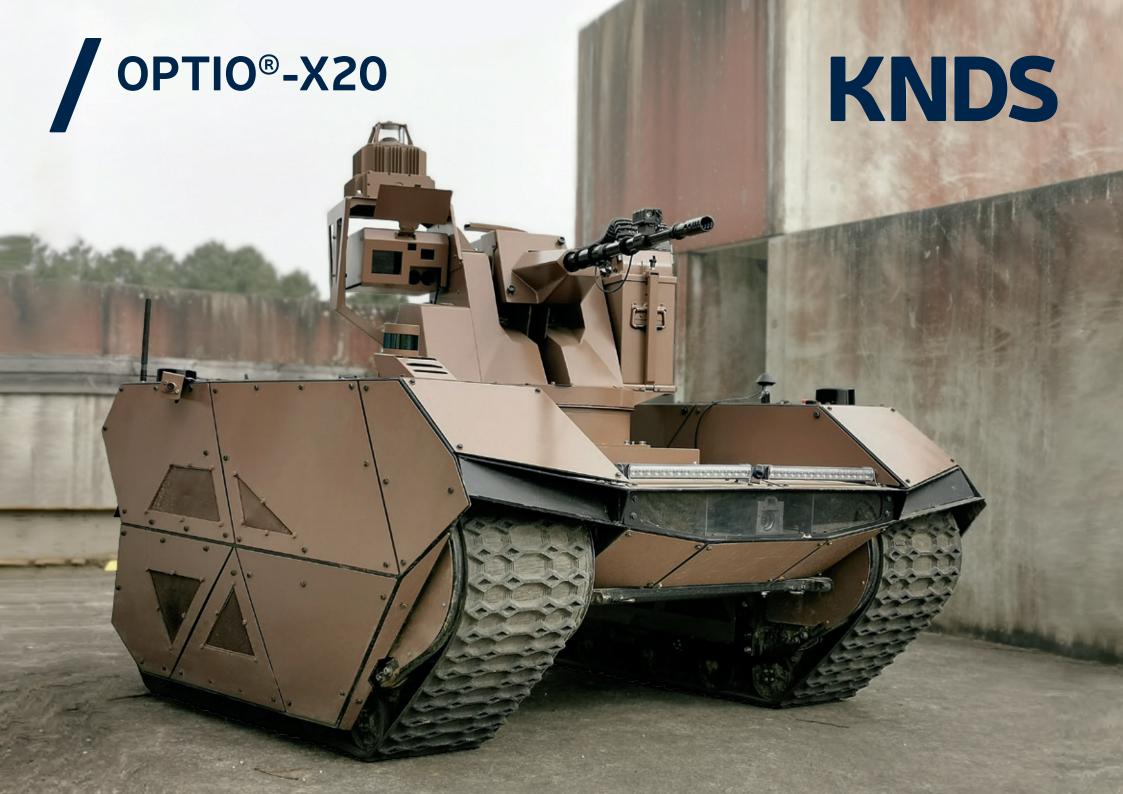

# Mission

The "OPTIO"-X20" is the weaponized implementation of Nexter's new range of Multimissions Tactical Robotics Systems. Armed with the Arx®20 RCWS, this open-architecture tracked drone is specifically designed for perimeter observation, reconnaissance, and target engagement tasks. With the ARX®20, its 20mm automatic cannon and 7.62mm, both gyro-stabilized, OPTIO®-X20 is able to handle up to level 4 protected targets.

Based on Nexter's know-how in the field of armament and robotics, OPTIO®-X20 meets the operational requirements for surveillance, protection, security and combat missions, on open modern battlefields as well as in urban areas.

# Fire Power

ARX®20 RCWS

Main armament: 20M621 Cannon – 20X102 standard OTAN

Secondary Armament: MAG 58 machine gun (optional)  $-7.62 \times 51$  standard OTAN