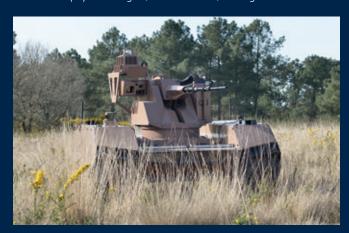

# Mission

The "OPTIO"-X20" is the weaponized implementation of Nexter's new range of Multimissions Tactical Robotics Systems. Armed with the Arx®20 RCWS, this open-architecture tracked drone is specifically designed for perimeter observation, reconnaissance, and target engagement tasks. With the ARX®20, its 20mm automatic cannon and 7.62mm, both gyro-stabilized, OPTIO®-X20 is able to handle up to level 4 protected targets.

# Fire Power

ARX®20 RCWS

Main armament: 20M621 Cannon – 20X102 standard OTAN

Secondary Armament: MAG 58 machine gun (optional)  $-7.62 \times 51$  standard OTAN